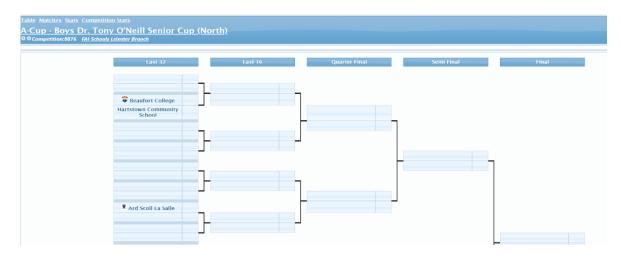

How to View Fixtures on Comortáis – Leinster 'A' Cups

- 6) You will note that the cup draws are divided into three parts north, south & finals.
  The reason for this is outlined below.
- 7) Click on the section that is relevant to your school north or south example below of the screen that will open:

- 8) This view shows the draw from the Last 32 round onwards NB THIS IS NOT THE
  FULL DRAW!!!
- 9) To view the full draw, click on the 'matches' button just above the competition name
   the following screen should appear: