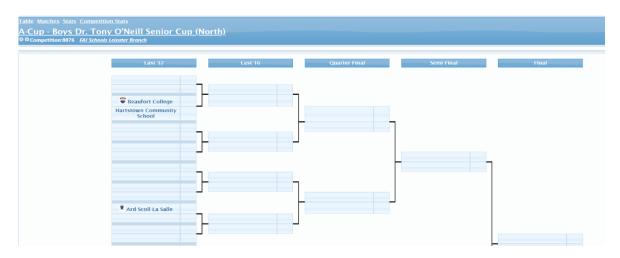

How to View Fixtures on Comortáis – Leinster 'B' Cups

6) Click on the competition that is relevant to your school – example below of the screen that will open:

- 7) This view shows the draw from the Last 32 round onwards NB THIS IS NOT THE FULL DRAW!!!
- 8) To view the full draw, click on the 'matches' button just above the competition name
  - the following screen should appear: